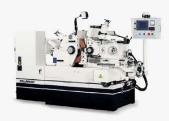

## *←* Machine List

**Machining Center** 

Cylindrical Grinder

Centerless Grinder

Horizontal CNC Lathe

**Internal Grinder** 

Laser Cutting Machine

Scan for full detail of machine list on website